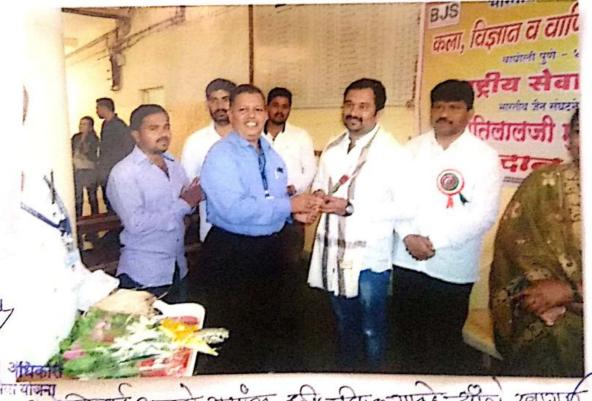

मा. डॉ. महेंद्र घागरे हरित मिल परिवारचे ईस्यापक , जैदल तड़ी व वनक्रीतज़ थींचे स्वामत करणवा कार्यक्रम् भाष्ट्रकारी प्रा. युक्राध शिद्दे , अमिता हीं डे राकछीकार विवेकानंद

मा. डॉ. महेंद्र धागरे हरिल मिल परिवाराले अद्यक्ष भी प्याकडून कार्यक्रम आध्वात विवाराले कार्यक्रम स्थापन का