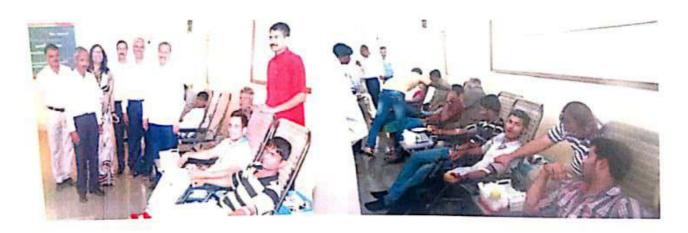

## रक्तदान शिबिर अहवाल

शनिवार दिनांक १३ ऑगस्ट २०१६

भारतीय जैन संघटनेचे कला, विज्ञान व वाणिज्य महाविद्यालय, वाघोली, राष्ट्रीय सेवा योजना व रोटरी क्लब, पुणे यांच्या संयुक्त विद्यमानाने आयोजित दिनांक १३ ऑगस्ट २०१६ रोजी संस्थेचे संस्थापक अध्यक्ष मा. शांतिलालजी मुध्या उर्फ भाऊ यांच्या वाढदिवसानिमित्त महाविद्यालयामध्ये रक्तदान शिबिर आयोजित करण्यात आले होते. यावेळी प्रमुख पाहुणे म्हणून उद्घाटक मा. प्रा. विजय सावंत, कॅम्पस डायरेक्टर, जेएसपीएम, वाघोली हे उपस्थित होते. रक्तदान हे थ्रेष्ठ दान आहे असा संदेश सर्व उपस्थितांना दिला. एकूण ७१ जणांनी या दिवशी रक्तदान केले. या कार्यक्रम प्रसंगी २५ प्राध्यापक उपस्थित होते. या कार्यक्रमाचे अध्यक्ष मा. शांतिलालजी बोरा उपस्थित होते. महाविद्यालयाचे प्राचार्य डॉ. बाबासाहेब सांगळे यांच्या मार्गदर्शनाखाली हा कॅम्प यशस्वीरित्या पार पाडण्यात आला. राष्ट्रीय सेवा योजनेचे प्रमुख कार्यक्रम अधिकारी प्रा. राजाभाऊ जमदाडे यांनी कार्यक्रमाचे प्रास्ताविक केले. प्रा. सचिन कांबळे यांनी सूत्रसंचालन केले व प्रा. मनिषा बोरा यांनी आभार मानले. या कार्यक्रमाला एन.एस.एस. चे प्रतिनिधी प्रा. ज्योती मगर, प्रा. शोभा कोकाटे, प्रा. सुनील ठाकरे यांनी सहकार्य केले.

रक्तदान शिबिराकरिता जे.एस.पी.एम. कॉलेज ऑफ इंजिनिअरिंग व श्री. रामचंद्र कॉलेज ऑफ इंजिनिअरिंगचे रासेयो विभागातील विद्यार्थी उपस्थित होते.

(प्रा. जमदाडे आर. एन.)

कार्यक्रम अधिकारी

राष्ट्रीय सेवा योजना

भारतीय जैन संघटना महाविद्यालय