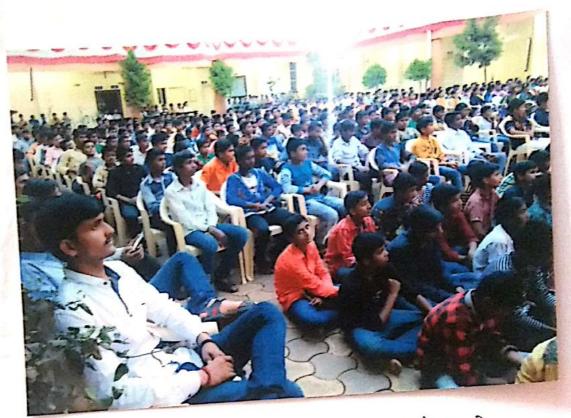

### राष्ट्रीय सेवा योजना २०१४-१५ भारतीय जैन संघटनेचे कला, विज्ञान व वाणिज्य महाविद्यालय वाघोली, पुणे – ४१२२०७ युवा सप्ताह

दि. १२ ते १७ जानेवारी २०१५ या कालावधीत महाविद्यालयात युवा सप्ताह साजरा करण्यात आला. यामध्ये दि. १२ जानेवारी डॉ. सदानंद मोरे यांच्या हस्ते युवा सप्ताहाचे उद्घाटन करण्यात आले. यावेळी प्रा. दिपक बिचे यांचे युवकांपुढील आदर्श या विषयावर व्याख्यान झाले. यावेळी प्रा. बिचे यांनी स्वामी विवेकानंद, डॉ. रघुनाथ माशेलकर, अमिताभ बच्चन, सचिन तेंडुलकर, मेरी कोम इत्यादी यशस्वी व्यक्तींच्या आयुष्यातील चढ-ऊतार सांगून विद्यार्थ्यांना प्रेरणादायी मार्गदर्शन केले.

असे नियोजन करण्यात आले. युवा सप्ताहाचे उद्घाटन प्रमुख पाहुणे मा. विजय संतान, जिल्हा क्रीडा अधिकारी, पुणे विभाग, पुणे, मा. श्री. सर्जेराव पाटील, पोलीस निरीक्षक, लोणीकंद पोली स्टेशन यांच्या हस्ते झाले. स्वामी विवेकानंद व युवक या विषयावर मा. विजय संतान यांनी आपले मनोगत मांडले. मा. सर्जेराव पाटील यांनी युवक व सक्षमीकरण, स्पर्धा परीक्षा, युवकांची समाजातील भूमिका या विषयावर विचार मांडले. कार्यक्रमाचे अध्यक्ष डाॅ. बाबासाहेब सांगळे होते. स्वामी विवेकानंदांचे जीवन विषयक, शिक्षण विषयक तत्व यावर मार्गदर्शन केले.