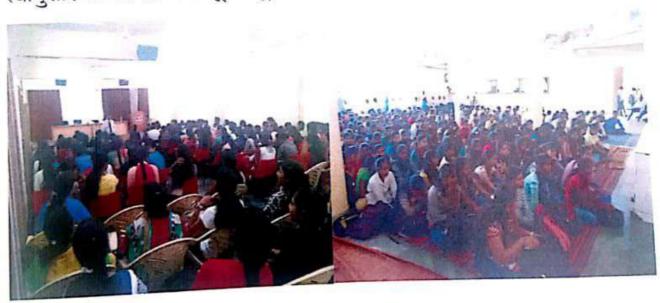

### राष्ट्रीय सेवा योजना २०१४-१५ भारतीय जैन संघटनेचे कला, विज्ञान व वाणिज्य महाविद्यालय वाघोली, पुणे – ४१२२०७ युवा सप्ताह

दि. १२ ते १७ जानेवारी २०१५ या कालावधीत महाविद्यालयात युवा सप्ताह साजरा करण्यात आला. यामध्ये दि. १२ जानेवारी डॉ. सदानंद मोरे यांच्या हस्ते युवा सप्ताहाचे उद्घाटन करण्यात आले. यावेळी प्रा. दिपक बिचे यांचे युवकांपुढील आदर्श या विषयावर व्याख्यान झाले. यावेळी प्रा. बिचे यांनी स्वामी विवेकानंद, डॉ. रघुनाथ माशेलकर, अमिताभ बच्चन, सचिन तेंडुलकर, मेरी कोम इत्यादी यशस्वी व्यक्तींच्या आयुष्यातील चढ-ऊतार सांगून विद्यार्थ्यांना प्रेरणादायी मार्गदर्शन केले.

असे नियोजन करण्यात आले. युवा सप्ताहाचे उद्घाटन प्रमुख पाहुणे मा. विजय संतान, जिल्हा क्रीडा अधिकारी, पुणे विभाग, पुणे, मा. श्री. सर्जेराव पाटील, पोलीस निरीक्षक, लोणीकंद पोली स्टेशन यांच्या हस्ते झाले. स्वामी विवेकानंद व युवक या विषयावर मा. विजय संतान यांनी आपले मनोगत मांडले. मा. सर्जेराव पाटील यांनी युवक व सक्षमीकरण, स्पर्धा परीक्षा, युवकांची समाजातील भूमिका या विषयावर विचार मांडले. कार्यक्रमाचे अध्यक्ष डाॅ. बाबासाहेब सांगळे होते. स्वामी विवेकानंदांचे जीवन विषयक, शिक्षण विषयक तत्व यावर मार्गदर्शन केले.