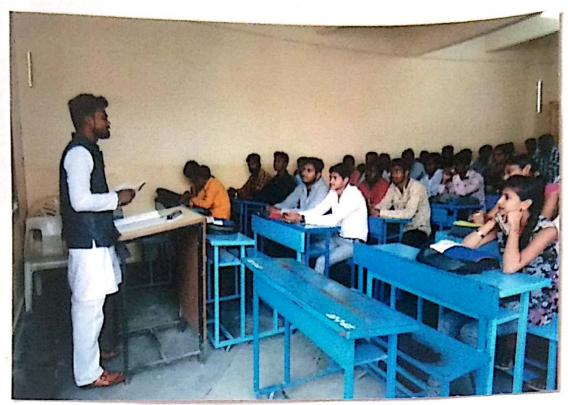

### भारतीय जैन संघटनेचे कला, विज्ञान व वाणिज्य महाविद्यालय वाघोली पुणे ४१२२०७

राष्ट्रीय सेवा योजना - सन २०१५-२०१६

महाविद्यालय वर्धापन दिन व शिक्षक दिन

दि. ०५.०९.२०१५

राष्ट्रीय सेवा योजना विभागाच्या वतीने महाविद्यालयात दि. ०५.०९.२०१५ रोजी महाविद्यालय वर्धापन दिन व शिक्षक दिनाचा कार्यक्रम संपन्न झाला. या कार्यक्रमाचे संपूर्ण नियोजन रासेयो विभागाने केले. या कार्यक्रमासाठी प्रमुख पाहुणे मा. प्रफुल्लजी कोठारी, सकल जैन सेवा संघ वडगावशेरी, पुणे हे होते. दिवसभर रासेयो विभागातील स्वयंसेवकांनी संपूर्ण महाविद्यालयाचे प्रशासन पाहिले. सदर दिवसाचे अध्यापन विद्यार्थ्यांनी केले.

कार्यक्रमाच्या प्रसंगी मा. श्री. प्रफुल्ल कोठारी सर यांनी शिक्षक दिनाचे महत्त्व व सद्यःकालीनन शिक्षकांची स्थिती, बदलती समाज पद्धती, विद्यार्थ्यांचा जीवनाकडे पाहण्याचा दृष्टीकोन विद्यार्थी विकासात शिक्षकाची भूमिका कशा पद्धतीची असावी. विद्यार्थी वर्गाने जीवनाकडे सकारात्मक दृष्टीकोनातून पहावे या विषयाचा आढावा त्यांनी आपल्या मनोगतातून व्यक्त केला.

कार्यक्रमाचे अध्यक्ष महाविद्यालयाचे प्राचार्य डॉ. बाबासाहेब सांगळे हे होते. त्यांनीही शिक्षक व डॉ. सर्वपल्ली राधाकृष्णन यांच्या जीवनाविषयी आढावा घेतला व भविष्यात विद्यार्थांची भूमिका कशी असायला पहिजे व सद्यःकालीन महाविद्यालयाची वाटचाल व प्रगती याची माहिती आपल्या मनोगतामधून त्यांनी स्पष्ट केली. या कार्यक्रमात एकुण् विद्यार्थ्यांनी सहभाग घेतला. 3 ८ शिद्धिकारी