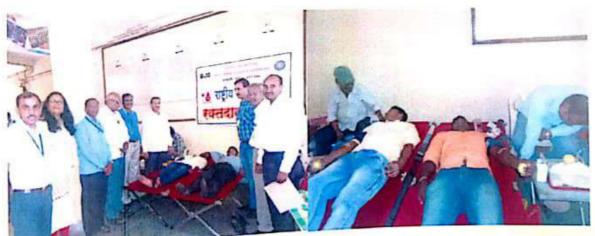

#### रक्तदान व हिमोग्लोबीन तपासणी शिबीर

संस्थेचे संस्थापक अध्यक्ष मा. शांतिलालजी मुध्या यांच्या ६० व्या वाढिदवसानिमित्त महाविद्यालयात १४ ऑगस्ट २०१४ रोजी ससून प्रादेशिक रक्तपेढीच्या सहकार्याने रक्तदान शिबिर आयोजित करण्यात आले. यामध्ये १३८ जणांनी रक्तदान केले. यावेळी रेड रिबन क्लबच्या वतीने महाविद्यालयातील २६५ युवतींची हिमोग्लोबीन तपासणी करण्यात आली. या प्रसंगी ३८ प्राध्यापक उपस्थित होते.

## रक्तदान शिबिर अहवाल

शनिवार दिनांक १३ ऑगस्ट २०१६

भारतीय जैन संघटनेचे कला, विज्ञान व वाणिज्य महाविद्यालय, वाघोली, राष्ट्रीय सेवा योजना व रोटरी क्लब, पुणे यांच्या संयुक्त विद्यमानाने आयोजित दिनांक १३ ऑगस्ट २०१६ रोजी संस्थेचे संस्थापक अध्यक्ष मा. शांतिलालजी मुध्या उर्फ भाऊ यांच्या वाढदिवसानिमित्त महाविद्यालयामध्ये रक्तदान शिबिर आयोजित करण्यात आले होते. यावेळी प्रमुख पाहुणे म्हणून उद्घाटक मा. प्रा. विजय सावंत, कॅम्पस डायरेक्टर, जेएसपीएम, वाघोली हे उपस्थित होते. रक्तदान हे थ्रेष्ठ दान आहे असा संदेश सर्व उपस्थितांना दिला. एकूण ७१ जणांनी या दिवशी रक्तदान केले. या कार्यक्रम प्रसंगी २५ प्राध्यापक उपस्थित होते. या कार्यक्रमाचे अध्यक्ष मा. शांतिलालजी बोरा उपस्थित होते. महाविद्यालयाचे प्राचार्य डॉ. बाबासाहेब सांगळे यांच्या मार्गदर्शनाखाली हा कॅम्प यशस्वीरित्या पार पाडण्यात आला. राष्ट्रीय सेवा योजनेचे प्रमुख कार्यक्रम अधिकारी प्रा. राजाभाऊ जमदाडे यांनी कार्यक्रमाचे प्रास्ताविक केले. प्रा. सचिन कांबळे यांनी सूत्रसंचालन केले व प्रा. मनिषा बोरा यांनी आभार मानले. या कार्यक्रमाला एन.एस.एस. चे प्रतिनिधी प्रा. ज्योती मगर, प्रा. शोभा कोकाटे, प्रा. सुनील ठाकरे यांनी सहकार्य केले.