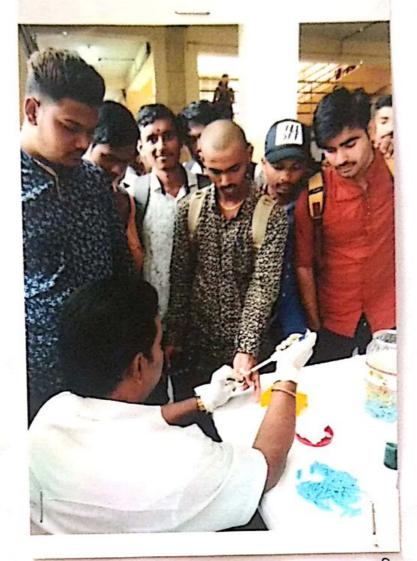

#### रक्तदान व हिमोग्लोबीन तपासणी शिबीर

संस्थेचे संस्थापक अध्यक्ष मा. शांतिलालजी मुध्या यांच्या ६० व्या वाढिदवसानिमित्त महाविद्यालयात १४ ऑगस्ट २०१४ रोजी ससून प्रादेशिक रक्तपेढीच्या सहकार्याने रक्तदान शिबिर आयोजित करण्यात आले. यामध्ये १३८ जणांनी रक्तदान केले. यावेळी रेड रिबन क्लबच्या वतीने महाविद्यालयातील २६५ युवतींची हिमोग्लोबीन तपासणी करण्यात आली. या प्रसंगी ३८ प्राध्यापक उपस्थित होते.