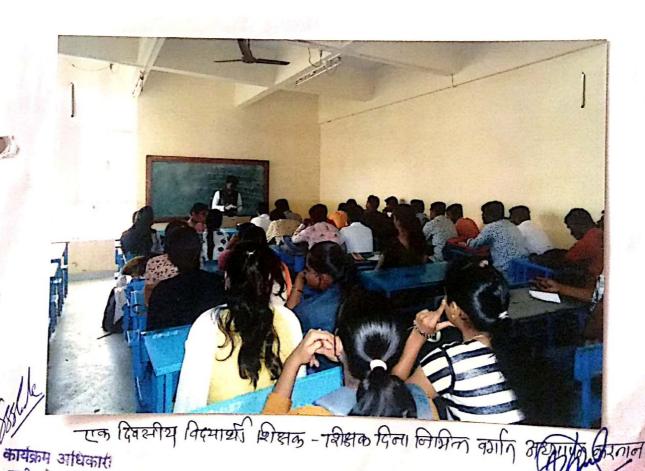

### शिक्षकदिन व महाविद्यालयाचा वर्धापन दिन

महाविद्यालयाचा २० वा वर्धापन दिन आणि शिक्षक दिन ५ सप्टेंबर २०१४ रोजी महाविद्यालयात विद्यार्थी शिक्षक दिन म्हणून साजरा करण्यात आला. या दिवशी महाविद्यालयाचे संपूर्ण कामकाज विद्यार्थ्यांनी पाहिले. विद्यार्थी प्राचार्य म्हणून कु. अविनाश काटे आणि विद्यार्थी उपप्राचार्य म्हणून कु. ज्योती वाळुंज यांची निवड झाली. त्यानंतर झालेल्या कार्यक्रमात ज्येष्ठ माध्यमतज्ञ डॉ. विश्वास मेहेंदळे यांनी आपल्या खुमासदार शैलीत मार्गदर्शन केले. यावेळी प्राचार्य डॉ. वावासाहेव सांगळे, कार्यक्रम अधिकारी प्रा. महावीर श्रीश्रीमाळ यांच्यासह ३०० स्वयंसेवक व ३८ प्राध्यापक उपस्थित होते.