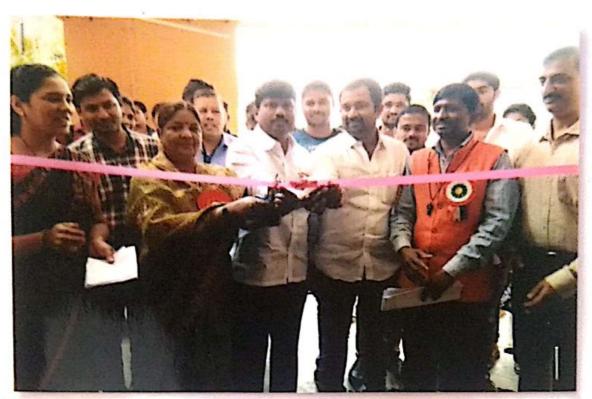

#### अहवाल

दि. १४.०८.२०१८ रोजी वार मंगळवार भारतीय जैन संघटेनेच्या कला,विज्ञान व वाणिज्य महाविद्यालयाच्या वतीने राष्ट्रीय सेवा योजना विभागामार्फत स्वातंत्र्यदिन व भारतीय जैन संघटनेचे अध्यक्ष शांतिलालजी मुथ्था यांच्या ६५ व्या वाढिदवसाचे औचित्य साधून 'रक्तदान शिविर ' आयोजित करण्यात आले होते. रक्तदान शिविराचे उद्द्याटन वाघोली ग्रामपंचायत सरपंच सौ. वसुंधराताई जबाळे व वाडेबोल्हाई गावचे सरपंच श्री. दिपक गावडे यांच्या हस्ते झाले.या शिवीरात १०२ जणांनी रक्तदान केले तर २०० जणांच्या रक्तातील हिमोग्लोबीनची तपासणी करण्यात आली. यावेळी श्री.शिवदास जबाळे, श्री. दत्ता हरगुडे, केसनंद गावचे ग्रामपंचायत सदस्य श्री. सचिन जाधव, श्री.प्रवीण भोर, श्री.अजित ज्ञा. पवार, तसेच बीजेएसचे विकास अधिकारी श्री.कोचर सी.आय. महाविद्यालयाचे प्र. प्राचार्य डॉ. किशोर देसर्डा उपस्थित होते. तसेच महाविद्यालयातील शिक्षक,प्रशासकीय कर्मचारी,सेवक,विद्यार्थी युवक – युवती आणि वाघोली परिसरातील ग्रामपंचायत सरपंच,सदस्य,कर्मचारी व इतर सार्वजनिक कार्यकर्त्यानीही उत्साहाने सहभाग घेतला.