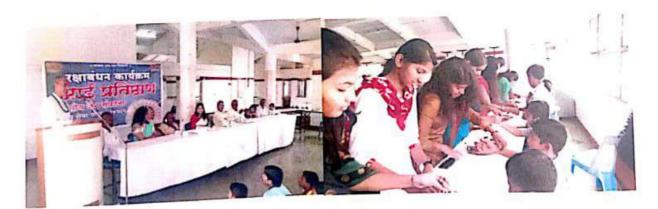

## राष्ट्रीय सेवा योजना

दिनांक १९-०८-२०१६ : रक्षाबंधन कार्यक्रम

राष्ट्रीय सेवा योजना, भारतीय जैन संघटनेचे कला, विज्ञान व वाणिज्य महाविद्यालय, वाघोली आणि आई प्रतिष्ठान वाघोली यांच्या संयुक्त विद्यमाने भारतीय जैन संघटना शैक्षणिक पुनर्वसन प्रकल्पामध्ये आयोजित आत्महत्याग्रस्त शेतकऱ्यांची मुले, अनाथ, आदिवासी मुले तसेच माध्यमिक आश्रमशाळेतील मुले यांच्यासाठी रक्षावंधनाचा कार्यक्रम आयोजित करण्यात आला होता. या कार्यक्रमासाठी प्रमुख पाहुणे मा. ना. पंकजाताई पालवे-मुंढे, महिला व बालविकास मंत्री, महाराष्ट्र राज्य या उपस्थित होत्या. त्यावेळी त्यांनी मुलांना सांगितले की, जीवनात मोठी स्वप्ने पहा आणि त्या दृष्टीने प्रयत्न करा. जीवनाकडे सकारात्मक दृष्टीकोनातून पहा, आपल्या आई-वडीलांना आपणामध्ये पहा असा संदेश मुलांना दिला. या प्रसंगी संस्थेच संस्थापक अध्यक्ष मा. श्री. शांतिलालजी मुथ्था उर्फ भाऊ हे ही उपस्थित होते. त्यांनी संस्थेच्या आजपर्यंतच्या केलेल्या सामाजिक कार्याचा आढावा घेतला. आई प्रतिष्ठानचे पदाधिकारी व प्रमुख पाहुणे मा. सितशजी सुराणा व मा. रुचिरा सुराणा हे ही या कार्यक्रमाला उपस्थित होते. मा. सौ. कमलताई कांकरिया, मा. श्री. रामदास दाभाडे आदि मान्यवर या प्रसंगी १२७ विद्यार्थी व ४२ प्राध्यापक उपस्थित होते. मा. श्री. शांतिलालजी बोरा, शालेय समिती अध्यक्ष हे या कार्यक्रमाला हजर होते. माध्यमिक व उच्च माधमिक विभागाचे प्राचार्य मा. श्री. भंडारी हे उपस्थित होते. कार्यक्रमाचे आभार महाविद्यालयाचे प्राचार्य डॉ. बाबासाहेब सांगळे यांनी केले. तसेच राष्ट्रीय सेवा योजनेचे प्रमुख कार्यक्रम अधिकारी प्रा. राजाभाऊ जमदाडे, प्रा. मनिषा बोरा, प्रा. सचिन कांबळे, प्रा. डॉ. ज्योती थोरात, प्रा. शोभा कोकाटे, प्रा. सुनील ठाकरे यांनी सहकार्य केले.