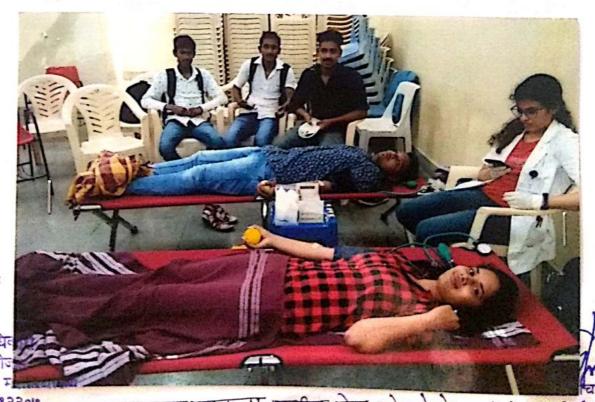

### स्वच्छ व स्वस्थ भारत अभियान पंधरवाडा

## रक्तदान शिबिर अहवाल

शनिवार दिनांक १३ ऑगस्ट २०१६

भारतीय जैन संघटनेचे कला, विज्ञान व वाणिज्य महाविद्यालय, वाघोली, राष्ट्रीय सेवा योजना व रोटरी क्लब, पुणे यांच्या संयुक्त विद्यमानाने आयोजित दिनांक १३ ऑगस्ट २०१६ रोजी संस्थेचे संस्थापक अध्यक्ष मा. शांतिलालजी मुध्या उर्फ भाऊ यांच्या वाढदिवसानिमित्त महाविद्यालयामध्ये रक्तदान शिबिर आयोजित करण्यात आले होते. यावेळी प्रमुख पाहुणे म्हणून उद्घाटक मा. प्रा. विजय सावंत, कॅम्पस डायरेक्टर, जेएसपीएम, वाघोली हे उपस्थित होते. रक्तदान हे थ्रेष्ठ दान आहे असा संदेश सर्व उपस्थितांना दिला. एकूण ७१ जणांनी या दिवशी रक्तदान केले. या कार्यक्रम प्रसंगी २५ प्राध्यापक उपस्थित होते. या कार्यक्रमाचे अध्यक्ष मा. शांतिलालजी बोरा उपस्थित होते. महाविद्यालयाचे प्राचार्य डॉ. बाबासाहेब सांगळे यांच्या मार्गदर्शनाखाली हा कॅम्प यशस्वीरित्या पार पाडण्यात आला. राष्ट्रीय सेवा योजनेचे प्रमुख कार्यक्रम अधिकारी प्रा. राजाभाऊ जमदाडे यांनी कार्यक्रमाचे प्रास्ताविक केले. प्रा. सचिन कांबळे यांनी सूत्रसंचालन केले व प्रा. मनिषा बोरा यांनी आभार मानले. या कार्यक्रमाला एन.एस.एस. चे प्रतिनिधी प्रा. ज्योती मगर, प्रा. शोभा कोकाटे, प्रा. सुनील ठाकरे यांनी सहकार्य केले.