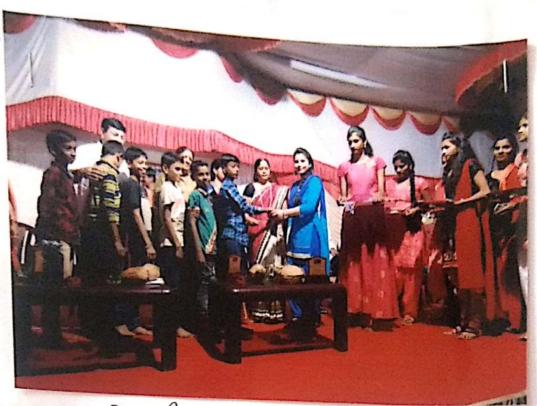

## राष्ट्रीय सेवा योजना

दिनांक १९-०८-२०१६ : रक्षाबंधन कार्यक्रम

राष्ट्रीय सेवा योजना, भारतीय जैन संघटनेचे कला, विज्ञान व वाणिज्य महाविद्यालय, वाघोली आणि आई प्रतिष्ठान वाघोली यांच्या संयुक्त विद्यमाने भारतीय जैन संघटना शैक्षणिक पुनर्वसन प्रकल्पामध्ये आयोजित आत्महत्याग्रस्त शेतकऱ्यांची मुले, अनाथ, आदिवासी मुले तसेच माध्यमिक आश्रमशाळेतील मुले यांच्यासाठी रक्षावंधनाचा कार्यक्रम आयोजित करण्यात आला होता. या कार्यक्रमासाठी प्रमुख पाहुणे मा. ना. पंकजाताई पालवे-मुंढे, महिला व बालविकास मंत्री, महाराष्ट्र राज्य या उपस्थित होत्या. त्यावेळी त्यांनी मुलांना सांगितले की, जीवनात मोठी स्वप्ने पहा आणि त्या दृष्टीने प्रयत्न करा. जीवनाकडे सकारात्मक दृष्टीकोनातून पहा, आपल्या आई-वडीलांना आपणामध्ये पहा असा संदेश मुलांना दिला. या प्रसंगी संस्थेच संस्थापक अध्यक्ष मा. श्री. शांतिलालजी मुथ्था उर्फ भाऊ हे ही उपस्थित होते. त्यांनी संस्थेच्या आजपर्यंतच्या केलेल्या सामाजिक कार्याचा आढावा घेतला. आई प्रतिष्ठानचे पदाधिकारी व प्रमुख पाहुणे मा. सितशजी सुराणा व मा. रुचिरा सुराणा हे ही या कार्यक्रमाला उपस्थित होते. मा. सौ. कमलताई कांकरिया, मा. श्री. रामदास दाभाडे आदि मान्यवर या प्रसंगी १२७ विद्यार्थी व ४२ प्राध्यापक उपस्थित होते. मा. श्री. शांतिलालजी बोरा, शालेय समिती अध्यक्ष हे या कार्यक्रमाला हजर होते. माध्यमिक व उच्च माधमिक विभागाचे प्राचार्य मा. श्री. भंडारी हे उपस्थित होते. कार्यक्रमाचे आभार महाविद्यालयाचे प्राचार्य डॉ. बाबासाहेब सांगळे यांनी केले. तसेच राष्ट्रीय सेवा योजनेचे प्रमुख कार्यक्रम अधिकारी प्रा. राजाभाऊ जमदाडे, प्रा. मनिषा बोरा, प्रा. सचिन कांबळे, प्रा. डॉ. ज्योती थोरात, प्रा. शोभा कोकाटे, प्रा. सुनील ठाकरे यांनी सहकार्य केले.

कार्यक्रमाचे सूत्रसंचालन प्रा. मुकुंद सावळकर, प्रा. पांडूरंग पवार यांनी केले.

प्रा. जमदाडे आर. एन. कार्यक्रम अधिकारी राष्ट्रीय सेवा योजना भारतीय जैन संघटना महाविद्यालय बाघोली.पुणे-४१२२०७

वाघोली, पुणे - ४१२२०७