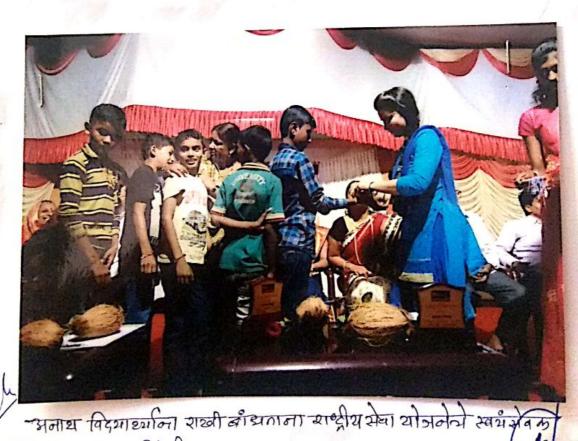

## राष्ट्रीय सेवा योजना

दिनांक १९-०८-२०१६ : रक्षाबंधन कार्यक्रम

राष्ट्रीय सेवा योजना, भारतीय जैन संघटनेचे कला, विज्ञान व वाणिज्य महाविद्यालय, वाघोली आणि आई प्रतिष्ठान वाघोली यांच्या संयुक्त विद्यमाने भारतीय जैन संघटना शैक्षणिक पुनर्वसन प्रकल्पामध्ये आयोजित आत्महत्याग्रस्त शेतकऱ्यांची मुले, अनाथ, आदिवासी मुले तसेच माध्यमिक आश्रमशाळेतील मुले यांच्यासाठी रक्षावंधनाचा कार्यक्रम आयोजित करण्यात आला होता. या कार्यक्रमासाठी प्रमुख पाहुणे मा. ना. पंकजाताई पालवे-मुंढे, महिला व बालविकास मंत्री, महाराष्ट्र राज्य या उपस्थित होत्या. त्यावेळी त्यांनी मुलांना सांगितले की, जीवनात मोठी स्वप्ने पहा आणि त्या दृष्टीने प्रयत्न करा. जीवनाकडे सकारात्मक दृष्टीकोनातून पहा, आपल्या आई-वडीलांना आपणामध्ये पहा असा संदेश मुलांना दिला. या प्रसंगी संस्थेच संस्थापक अध्यक्ष मा. श्री. शांतिलालजी मुथ्था उर्फ भाऊ हे ही उपस्थित होते. त्यांनी संस्थेच्या आजपर्यंतच्या केलेल्या सामाजिक कार्याचा आढावा घेतला. आई प्रतिष्ठानचे पदाधिकारी व प्रमुख पाहुणे मा. सितशजी सुराणा व मा. रुचिरा सुराणा हे ही या कार्यक्रमाला उपस्थित होते. मा. सौ. कमलताई कांकरिया, मा. श्री. रामदास दाभाडे आदि मान्यवर या प्रसंगी १२७ विद्यार्थी व ४२ प्राध्यापक उपस्थित होते. मा. श्री. शांतिलालजी बोरा, शालेय समिती अध्यक्ष हे या कार्यक्रमाला हजर होते. माध्यमिक व उच्च माधमिक विभागाचे प्राचार्य मा. श्री. भंडारी हे उपस्थित होते. कार्यक्रमाचे आभार महाविद्यालयाचे प्राचार्य डॉ. बाबासाहेब सांगळे यांनी केले. तसेच राष्ट्रीय सेवा योजनेचे प्रमुख कार्यक्रम अधिकारी प्रा. राजाभाऊ जमदाडे, प्रा. मनिषा बोरा, प्रा. सचिन कांबळे, प्रा. डॉ. ज्योती थोरात, प्रा. शोभा कोकाटे, प्रा. सुनील ठाकरे यांनी सहकार्य केले.

कार्यक्रमाचे सूत्रसंचालन प्रा. मुकुंद सावळकर, प्रा. पांडूरंग पवार यांनी केले.

प्रा. जमदाडे आर. एन. कार्यक्रम अधिकारी राष्ट्रीय सेवा योजना भारतीय जैन संघटना महाविद्यालय बाघोली.पुणे-४१२२०७

वाघोली, पुणे - ४१२२०७