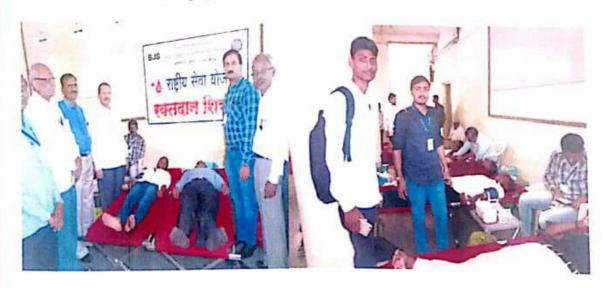

#### रक्तदान व हिमोग्लोबीन तपासणी शिबीर

संस्थेचे संस्थापक अध्यक्ष मा. शांतिलालजी मुध्या यांच्या ६० व्या वाढिदवसानिमित्त महाविद्यालयात १४ ऑगस्ट २०१४ रोजी ससून प्रादेशिक रक्तपेढीच्या सहकार्याने रक्तदान शिबिर आयोजित करण्यात आले. यामध्ये १३८ जणांनी रक्तदान केले. यावेळी रेड रिबन क्लबच्या वतीने महाविद्यालयातील २६५ युवतींची हिमोग्लोबीन तपासणी करण्यात आली. या प्रसंगी ३८ प्राध्यापक उपस्थित होते.