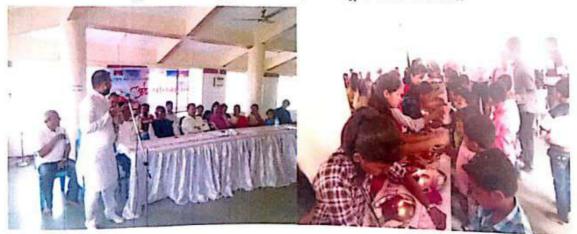

#### रक्षाबंधन कार्यक्रम

रासेयो विभागाकडून आदिवासी आणि अनाथ मुलांसाठी रक्षा बंधनाचा कार्यक्रम रिववार दि. १० ऑगस्ट २०१४ रोजी आयोजित केला. यावेळी दिशा इन्स्टिट्यूटच्या मा. पौर्णिमा गादिया यांनी बदलत्या काळानुसार बिहणभावाचे नाते कसे महत्त्वाचे आहे याबाबत माहिती दिली. अध्यक्षस्थानी प्राचार्य डॉ. बाबासाहेब सांगळे उपस्थित होते. यावेळी श्री. जैन श्रावक संघ वाघोलीचे अध्यक्ष मा. चंद्रशेखर लुंकड, आई प्रतिष्ठानच्या सौ. कांकरिया यांच्यासह २७५ अनाथ विद्यार्थी आणि १८ प्राध्यापक उपस्थित होते.