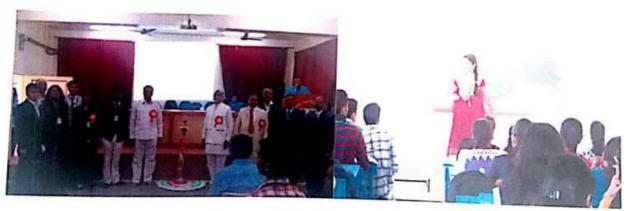

## राष्ट्रीय सेवा योजना

दिनांक 0६-0९-२०१६ : वर्धापन दिन व शिक्षक दिन

भारतीय जैन संघटनेचे कला, विज्ञान व वाणिज्य महाविद्यालय, वाघोली पुणे येथे राष्ट्रीय सेवा योजना व विद्यार्थी कल्याण मंडळ यांच्या संयुक्त विद्यमाने महाविद्यालयाचा २१ वा वर्धापन दिन व शिक्षक दिन साजरा करण्यात आला. या प्रसंगी प्रमुख पाहुणे मा. सुरेश साळुंखे, प्रशासकीय अधिकारी, वीजेएस शैक्षणिक पुनर्वसन प्रकल्प, वाघोली, पुणे हे उपस्थित होते. जीवनात आई, समाज आणि शिक्षक हे विद्यार्थ्यांचे तीन गुरू आहेत असा मोलाचा संदेश त्यांनी यावेळी दिला. महाविद्यालयाचे प्राचार्य डॉ. वावासाहेव सांगळे हे या कार्यक्रमाच्या अध्यक्षस्थानी होते. त्यांनीही शिक्षकाचे स्थान विद्यार्थ्यांच्या जीवनात महत्त्वाचे आहे असा संदेश दिला. शिक्षक दिनाच्या निमित्ताने महाविद्यालयाचा संपूर्ण कारभार विद्यार्थी शिक्षकांनी पाहिला. त्यासाठी एक दिवसीय प्राचार्य कु. श्वेता बन्ने, उपप्राचार्य कु. स्नेहल दरेकर यांनी सर्व विद्यार्थी, शिक्षक व शिक्षकेत्तर कर्मचारी यांना मोलाची साथ दिली. कार्यक्रमाचे आयोजन रासेयो कार्यक्रम अधिकारी प्रा. राजाभाक जमदाडे यांनी केले. कार्यक्रमाचे सूत्रसंचालन डॉ. सहदेव चव्हाण यांनी केले. तसेच राष्ट्रीय सेवा योजनेचे कार्यक्रम अधिकारी प्रा. मनिषा वोरा, प्रा. सचिन कांवळे, रासेयो सदस्य डॉ. ज्योती थोरात, प्रा. शोभा कोकाटे, प्रा. सुनिल ठाकरे यांनी मोलाचे सहकार्य केले. प्रा. दिनेश गायकवाड यांनी आभार मानले.

सदर कार्यक्रमास महाविद्यालयातील २६१ विद्यार्थी तसेच ३९ प्राध्यापक व कर्मचारीवृंद उपस्थित होते.

प्रा. जमदाडे आर. एन. कार्यक्रम अधिकारी राष्ट्रीय सेवा योजना भारतीय जैन संघटना महाविद्यालय वाघोली.पुणे-४१२२०७