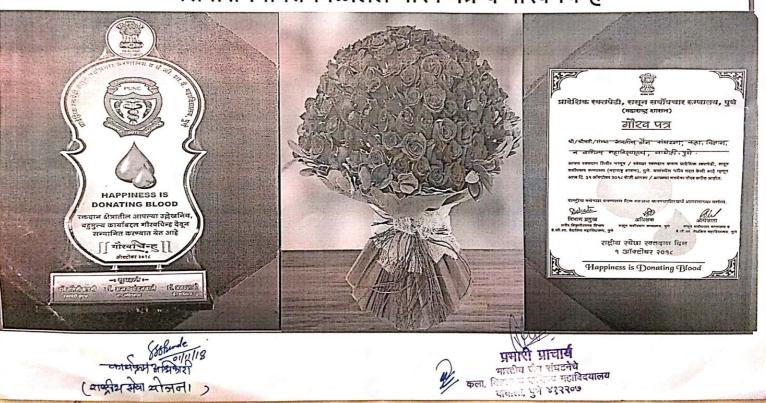

#### अहवाल

दि. १४.०८.२०१८ रोजी वार मंगळवार भारतीय जैन संघटेनेच्या कला,विज्ञान व वाणिज्य महाविद्यालयाच्या वतीने राष्ट्रीय सेवा योजना विभागामार्फत स्वातंत्र्यदिन व भारतीय जैन संघटनेचे अध्यक्ष शांतिलालजी मुथ्था यांच्या ६५ व्या वाढिदवसाचे औचित्य साधून 'रक्तदान शिविर ' आयोजित करण्यात आले होते. रक्तदान शिविराचे उद्द्याटन वाघोली ग्रामपंचायत सरपंच सौ. वसुंधराताई जबाळे व वाडेबोल्हाई गावचे सरपंच श्री. दिपक गावडे यांच्या हस्ते झाले.या शिवीरात १०२ जणांनी रक्तदान केले तर २०० जणांच्या रक्तातील हिमोग्लोबीनची तपासणी करण्यात आली. यावेळी श्री.शिवदास जबाळे, श्री. दत्ता हरगुडे, केसनंद गावचे ग्रामपंचायत सदस्य श्री. सचिन जाधव, श्री.प्रवीण भोर, श्री.अजित ज्ञा. पवार, तसेच बीजेएसचे विकास अधिकारी श्री.कोचर सी.आय. महाविद्यालयाचे प्र. प्राचार्य डॉ. किशोर देसर्डा उपस्थित होते. तसेच महाविद्यालयातील शिक्षक,प्रशासकीय कर्मचारी,सेवक,विद्यार्थी युवक – युवती आणि वाघोली परिसरातील ग्रामपंचायत सरपंच,सदस्य,कर्मचारी व इतर सार्वजनिक कार्यकर्त्यानीही उत्साहाने सहभाग घेतला.

या कार्यक्रमास कार्यक्रम अधिकारी प्रा.सुभाष शिंदे, प्रा. सिमता हांडे, प्रा. विवेकानंद टाकळीकर, डॉ. भूषण फडतरे,डॉ. एस.डी. गायकवाड, डॉ.बी.बी. लांडगे, डॉ. रमेश गायकवाड, डॉ. ज्योतीराम मोरे, डॉ. रूपाली गुलालकरी, श्री.रामदास बटुळे व विद्यार्थी स्वयंसेवक यांचे सहकार्य लाभले.