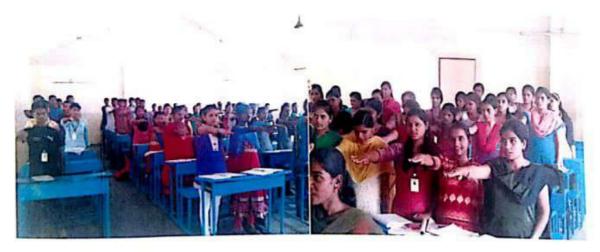

#### रक्षाबंधन कार्यक्रम

रासेयो विभागाकडून आदिवासी आणि अनाथ मुलांसाठी रक्षा बंधनाचा कार्यक्रम रिववार दि. १० ऑगस्ट २०१४ रोजी आयोजित केला. यावेळी दिशा इन्स्टिट्यूटच्या मा. पौर्णिमा गादिया यांनी बदलत्या काळानुसार बिहणभावाचे नाते कसे महत्त्वाचे आहे याबाबत माहिती दिली. अध्यक्षस्थानी प्राचार्य डॉ. बाबासाहेब सांगळे उपस्थित होते. यावेळी श्री. जैन श्रावक संघ वाघोलीचे अध्यक्ष मा. चंद्रशेखर लुंकड, आई प्रतिष्ठानच्या सौ. कांकरिया यांच्यासह २७५ अनाथ विद्यार्थी आणि १८ प्राध्यापक उपस्थित होते.

## राष्ट्रीय सेवा योजना

दिनांक १९-०८-२०१६ : रक्षाबंधन कार्यक्रम

राष्ट्रीय सेवा योजना, भारतीय जैन संघटनेचे कला, विज्ञान व वाणिज्य महाविद्यालय, वाघोली आणि आई प्रतिष्ठान वाघोली यांच्या संयुक्त विद्यमाने भारतीय जैन संघटना शैक्षणिक पुनर्वसन प्रकल्पामध्ये आयोजित आत्महत्याग्रस्त शेतकऱ्यांची मुले, अनाथ, आदिवासी मुले तसेच माध्यमिक आश्रमशाळेतील मुले यांच्यासाठी रक्षावंधनाचा कार्यक्रम आयोजित करण्यात आला होता. या कार्यक्रमासाठी प्रमुख पाहुणे मा. ना. पंकजाताई पालवे-मुंढे, महिला व बालविकास मंत्री, महाराष्ट्र राज्य या उपस्थित होत्या. त्यावेळी त्यांनी मुलांना सांगितले की, जीवनात मोठी स्वप्ने पहा आणि त्या दृष्टीने प्रयत्न करा. जीवनाकडे सकारात्मक दृष्टीकोनातून पहा, आपल्या आई-वडीलांना आपणामध्ये पहा असा संदेश मुलांना दिला. या प्रसंगी संस्थेच संस्थापक अध्यक्ष मा. श्री. शांतिलालजी मुथ्था उर्फ भाऊ हे ही उपस्थित होते. त्यांनी संस्थेच्या आजपर्यंतच्या केलेल्या सामाजिक कार्याचा आढावा घेतला. आई प्रतिष्ठानचे पदाधिकारी व प्रमुख पाहुणे मा. सितशजी सुराणा व मा. रुचिरा सुराणा हे ही या कार्यक्रमाला उपस्थित होते. मा. सौ. कमलताई कांकरिया, मा. श्री. रामदास दाभाडे आदि मान्यवर या प्रसंगी १२७ विद्यार्थी व ४२ प्राध्यापक उपस्थित होते. मा. श्री. शांतिलालजी बोरा, शालेय समिती अध्यक्ष हे या कार्यक्रमाला हजर होते. माध्यमिक व उच्च माधमिक विभागाचे प्राचार्य मा. श्री. भंडारी हे उपस्थित होते. कार्यक्रमाचे आभार महाविद्यालयाचे प्राचार्य डॉ. बाबासाहेब सांगळे यांनी केले. तसेच राष्ट्रीय सेवा योजनेचे प्रमुख कार्यक्रम अधिकारी प्रा. राजाभाऊ जमदाडे, प्रा. मनिषा बोरा, प्रा. सचिन कांबळे, प्रा. डॉ. ज्योती थोरात, प्रा. शोभा कोकाटे, प्रा. सुनील ठाकरे यांनी सहकार्य केले.