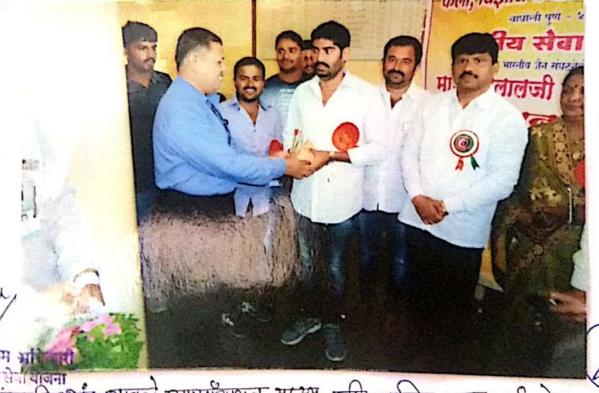

मा. डॉ. महेंद्र घागरे हरित मिल परिवारचे ईस्यापक , जैदल तड़ी व वनक्रीतज़ थींचे स्वामत करणवा कार्यक्रम् भाष्ट्रकारी प्रा. युक्राध शिद्दे , अमिता हीं डे राकछीकार विवेकानंद

मा. डॉ. महेंद्र धागरे हरिल मिल परिवाराले अद्यक्ष भी प्याकडून कार्यक्रम आध्वात विवाराले कार्यक्रम स्थापन का