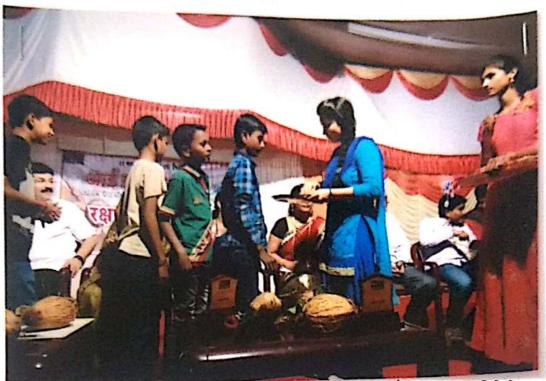

## राष्ट्रीय सेवा योजना

दिनांक १९-०८-२०१६ : रक्षाबंधन कार्यक्रम

राष्ट्रीय सेवा योजना, भारतीय जैन संघटनेचे कला, विज्ञान व वाणिज्य महाविद्यालय, वाघोली आणि आई प्रतिष्ठान वाघोली यांच्या संयुक्त विद्यमाने भारतीय जैन संघटना शैक्षणिक पुनर्वसन प्रकल्पामध्ये आयोजित आत्महत्याग्रस्त शेतकऱ्यांची मुले, अनाथ, आदिवासी मुले तसेच माध्यमिक आश्रमशाळेतील मुले यांच्यासाठी रक्षावंधनाचा कार्यक्रम आयोजित करण्यात आला होता. या कार्यक्रमासाठी प्रमुख पाहुणे मा. ना. पंकजाताई पालवे-मुंढे, महिला व बालविकास मंत्री, महाराष्ट्र राज्य या उपस्थित होत्या. त्यावेळी त्यांनी मुलांना सांगितले की, जीवनात मोठी स्वप्ने पहा आणि त्या दृष्टीने प्रयत्न करा. जीवनाकडे सकारात्मक दृष्टीकोनातून पहा, आपल्या आई-वडीलांना आपणामध्ये पहा असा संदेश मुलांना दिला. या प्रसंगी संस्थेच संस्थापक अध्यक्ष मा. श्री. शांतिलालजी मुथ्था उर्फ भाऊ हे ही उपस्थित होते. त्यांनी संस्थेच्या आजपर्यंतच्या केलेल्या सामाजिक कार्याचा आढावा घेतला. आई प्रतिष्ठानचे पदाधिकारी व प्रमुख पाहुणे मा. सितशजी सुराणा व मा. रुचिरा सुराणा हे ही या कार्यक्रमाला उपस्थित होते. मा. सौ. कमलताई कांकरिया, मा. श्री. रामदास दाभाडे आदि मान्यवर या प्रसंगी १२७ विद्यार्थी व ४२ प्राध्यापक उपस्थित होते. मा. श्री. शांतिलालजी बोरा, शालेय समिती अध्यक्ष हे या कार्यक्रमाला हजर होते. माध्यमिक व उच्च माधमिक विभागाचे प्राचार्य मा. श्री. भंडारी हे उपस्थित होते. कार्यक्रमाचे आभार महाविद्यालयाचे प्राचार्य डॉ. बाबासाहेब सांगळे यांनी केले. तसेच राष्ट्रीय सेवा योजनेचे प्रमुख कार्यक्रम अधिकारी प्रा. राजाभाऊ जमदाडे, प्रा. मनिषा बोरा, प्रा. सचिन कांबळे, प्रा. डॉ. ज्योती थोरात, प्रा. शोभा कोकाटे, प्रा. सुनील ठाकरे यांनी सहकार्य केले.

कार्यक्रमाचे सूत्रसंचालन प्रा. मुकुंद सावळकर, प्रा. पांडूरंग पवार यांनी केले.

प्रा. जमदाडे आर. एन. कार्यक्रम अधिकारी राष्ट्रीय सेवा योजना भारतीय जैन संघटना महाविद्यालय बाघोली.पुणे-४१२२०७

वाघोली, पुणे - ४१२२०७