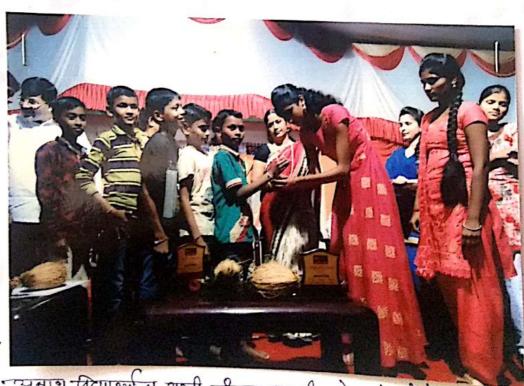

## राष्ट्रीय सेवा योजना

दिनांक १९-०८-२०१६ : रक्षाबंधन कार्यक्रम

राष्ट्रीय सेवा योजना, भारतीय जैन संघटनेचे कला, विज्ञान व वाणिज्य महाविद्यालय, वाघोली आणि आई प्रतिष्ठान वाघोली यांच्या संयुक्त विद्यमाने भारतीय जैन संघटना शैक्षणिक पुनर्वसन प्रकल्पामध्ये आयोजित आत्महत्याग्रस्त शेतकऱ्यांची मुले, अनाथ, आदिवासी मुले तसेच माध्यमिक आश्रमशाळेतील मुले यांच्यासाठी रक्षावंधनाचा कार्यक्रम आयोजित करण्यात आला होता. या कार्यक्रमासाठी प्रमुख पाहुणे मा. ना. पंकजाताई पालवे-मुंढे, महिला व बालविकास मंत्री, महाराष्ट्र राज्य या उपस्थित होत्या. त्यावेळी त्यांनी मुलांना सांगितले की, जीवनात मोठी स्वप्ने पहा आणि त्या दृष्टीने प्रयत्न करा. जीवनाकडे सकारात्मक दृष्टीकोनातून पहा, आपल्या आई-वडीलांना आपणामध्ये पहा असा संदेश मुलांना दिला. या प्रसंगी संस्थेच संस्थापक अध्यक्ष मा. श्री. शांतिलालजी मुथ्था उर्फ भाऊ हे ही उपस्थित होते. त्यांनी संस्थेच्या आजपर्यंतच्या केलेल्या सामाजिक कार्याचा आढावा घेतला. आई प्रतिष्ठानचे पदाधिकारी व प्रमुख पाहुणे मा. सितशजी सुराणा व मा. रुचिरा सुराणा हे ही या कार्यक्रमाला उपस्थित होते. मा. सौ. कमलताई कांकरिया, मा. श्री. रामदास दाभाडे आदि मान्यवर या प्रसंगी १२७ विद्यार्थी व ४२ प्राध्यापक उपस्थित होते. मा. श्री. शांतिलालजी बोरा, शालेय समिती अध्यक्ष हे या कार्यक्रमाला हजर होते. माध्यमिक व उच्च माधमिक विभागाचे प्राचार्य मा. श्री. भंडारी हे उपस्थित होते. कार्यक्रमाचे आभार महाविद्यालयाचे प्राचार्य डॉ. बाबासाहेब सांगळे यांनी केले. तसेच राष्ट्रीय सेवा योजनेचे प्रमुख कार्यक्रम अधिकारी प्रा. राजाभाऊ जमदाडे, प्रा. मनिषा बोरा, प्रा. सचिन कांबळे, प्रा. डॉ. ज्योती थोरात, प्रा. शोभा कोकाटे, प्रा. सुनील ठाकरे यांनी सहकार्य केले.

कार्यक्रमाचे सूत्रसंचालन प्रा. मुकुंद सावळकर, प्रा. पांडूरंग पवार यांनी केले.

प्रा. जमदाडे आर. एन. कार्यक्रम अधिकारी राष्ट्रीय सेवा योजना भारतीय जैन संघटना महाविद्यालय बाघोली.पुणे-४१२२०७

वाघोली, पुणे - ४१२२०७