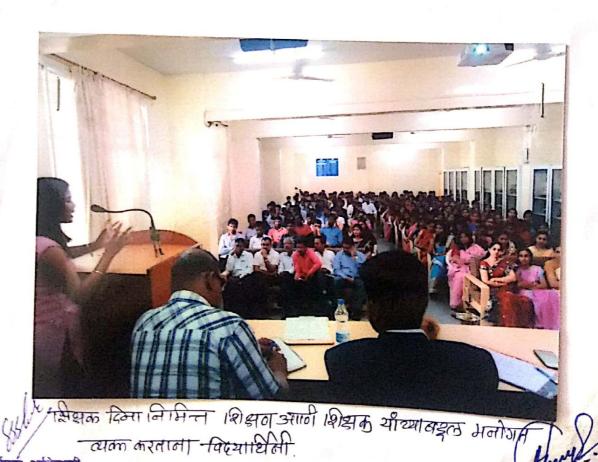

### शिक्षकदिन व महाविद्यालयाचा वर्धापन दिन

महाविद्यालयाचा २० वा वर्धापन दिन आणि शिक्षक दिन ५ सप्टेंबर २०१४ रोजी महाविद्यालयात विद्यार्थी शिक्षक दिन म्हणून साजरा करण्यात आला. या दिवशी महाविद्यालयाचे संपूर्ण कामकाज विद्यार्थ्यांनी पाहिले. विद्यार्थी प्राचार्य म्हणून कु. अविनाश काटे आणि विद्यार्थी उपप्राचार्य म्हणून कु. ज्योती वाळुंज यांची निवड झाली. त्यानंतर झालेल्या कार्यक्रमात ज्येष्ठ माध्यमतज्ञ डॉ. विश्वास मेहेंदळे यांनी आपल्या खुमासदार शैलीत मार्गदर्शन केले. यावेळी प्राचार्य डॉ. वावासाहेव सांगळे, कार्यक्रम अधिकारी प्रा. महावीर श्रीश्रीमाळ यांच्यासह ३०० स्वयंसेवक व ३८ प्राध्यापक उपस्थित होते.

(प्रा. श्रीश्रीमाळ महावीर) कार्यक्रम अधिकारी

राष्ट्रीय सेवा योजना भारतीय जैन संघटना महाविद्यालय वाघोली.पुणे-४१२२०७